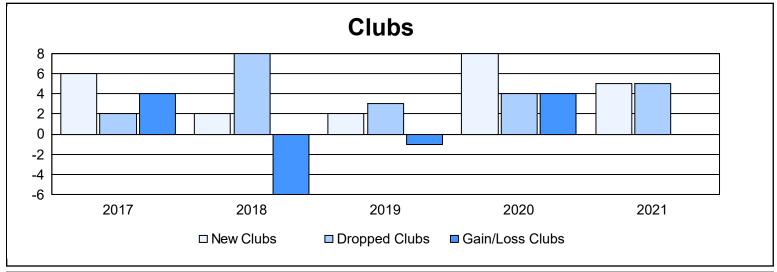

District H 4 As of June 2021 Cumulative

| Year      | New<br>Clubs | Dropped<br>Clubs | Gain/<br>Loss<br>Clubs | New<br>Members | Charter<br>Members | Reinstate<br>Members | Transfer<br>Members | Total<br>Member<br>Added | Total<br>Members<br>Dropped | Gain/<br>Loss<br>Members |
|-----------|--------------|------------------|------------------------|----------------|--------------------|----------------------|---------------------|--------------------------|-----------------------------|--------------------------|
| 2016-2017 | 6            | 2                | 4                      | 458            | 149                | 7                    | 1                   | 615                      | 294                         | 321                      |
| 2017-2018 | 2            | 8                | -6                     | 227            | 50                 | 64                   | 7                   | 348                      | 515                         | -167                     |
| 2018-2019 | 2            | 3                | -1                     | 179            | 48                 | 8                    | 14                  | 249                      | 366                         | -117                     |
| 2019-2020 | 8            | 4                | 4                      | 184            | 189                | 13                   | 8                   | 394                      | 337                         | 57                       |
| 2020-2021 | 5            | 5                | 0                      | 342            | 139                | 17                   | 8                   | 506                      | 365                         | 141                      |
| Average   | 5            | 4                | 0                      | 278            | 115                | 22                   | 8                   | 422                      | 375                         | 47                       |