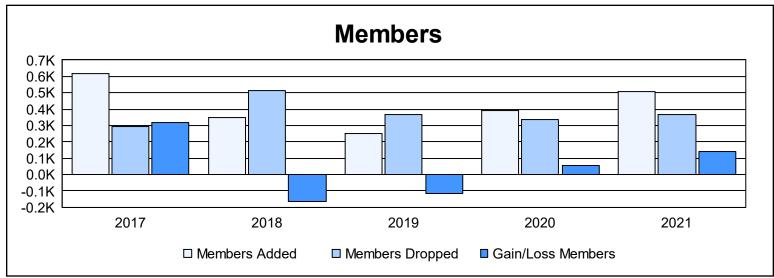

District H 4 As of June 2021 Cumulative

| Year      | New<br>Clubs | Dropped<br>Clubs | Gain/<br>Loss<br>Clubs | New<br>Members | Charter<br>Members | Reinstate<br>Members | Transfer<br>Members | Total<br>Member<br>Added | Total<br>Members<br>Dropped | Gain/<br>Loss<br>Members |
|-----------|--------------|------------------|------------------------|----------------|--------------------|----------------------|---------------------|--------------------------|-----------------------------|--------------------------|
| 2016-2017 | 6            | 2                | 4                      | 458            | 149                | 7                    | 1                   | 615                      | 294                         | 321                      |
| 2017-2018 | 2            | 8                | -6                     | 227            | 50                 | 64                   | 7                   | 348                      | 515                         | -167                     |
| 2018-2019 | 2            | 3                | -1                     | 179            | 48                 | 8                    | 14                  | 249                      | 366                         | -117                     |
| 2019-2020 | 8            | 4                | 4                      | 184            | 189                | 13                   | 8                   | 394                      | 337                         | 57                       |
| 2020-2021 | 5            | 5                | 0                      | 342            | 139                | 17                   | 8                   | 506                      | 365                         | 141                      |
| Average   | 5            | 4                | 0                      | 278            | 115                | 22                   | 8                   | 422                      | 375                         | 47                       |